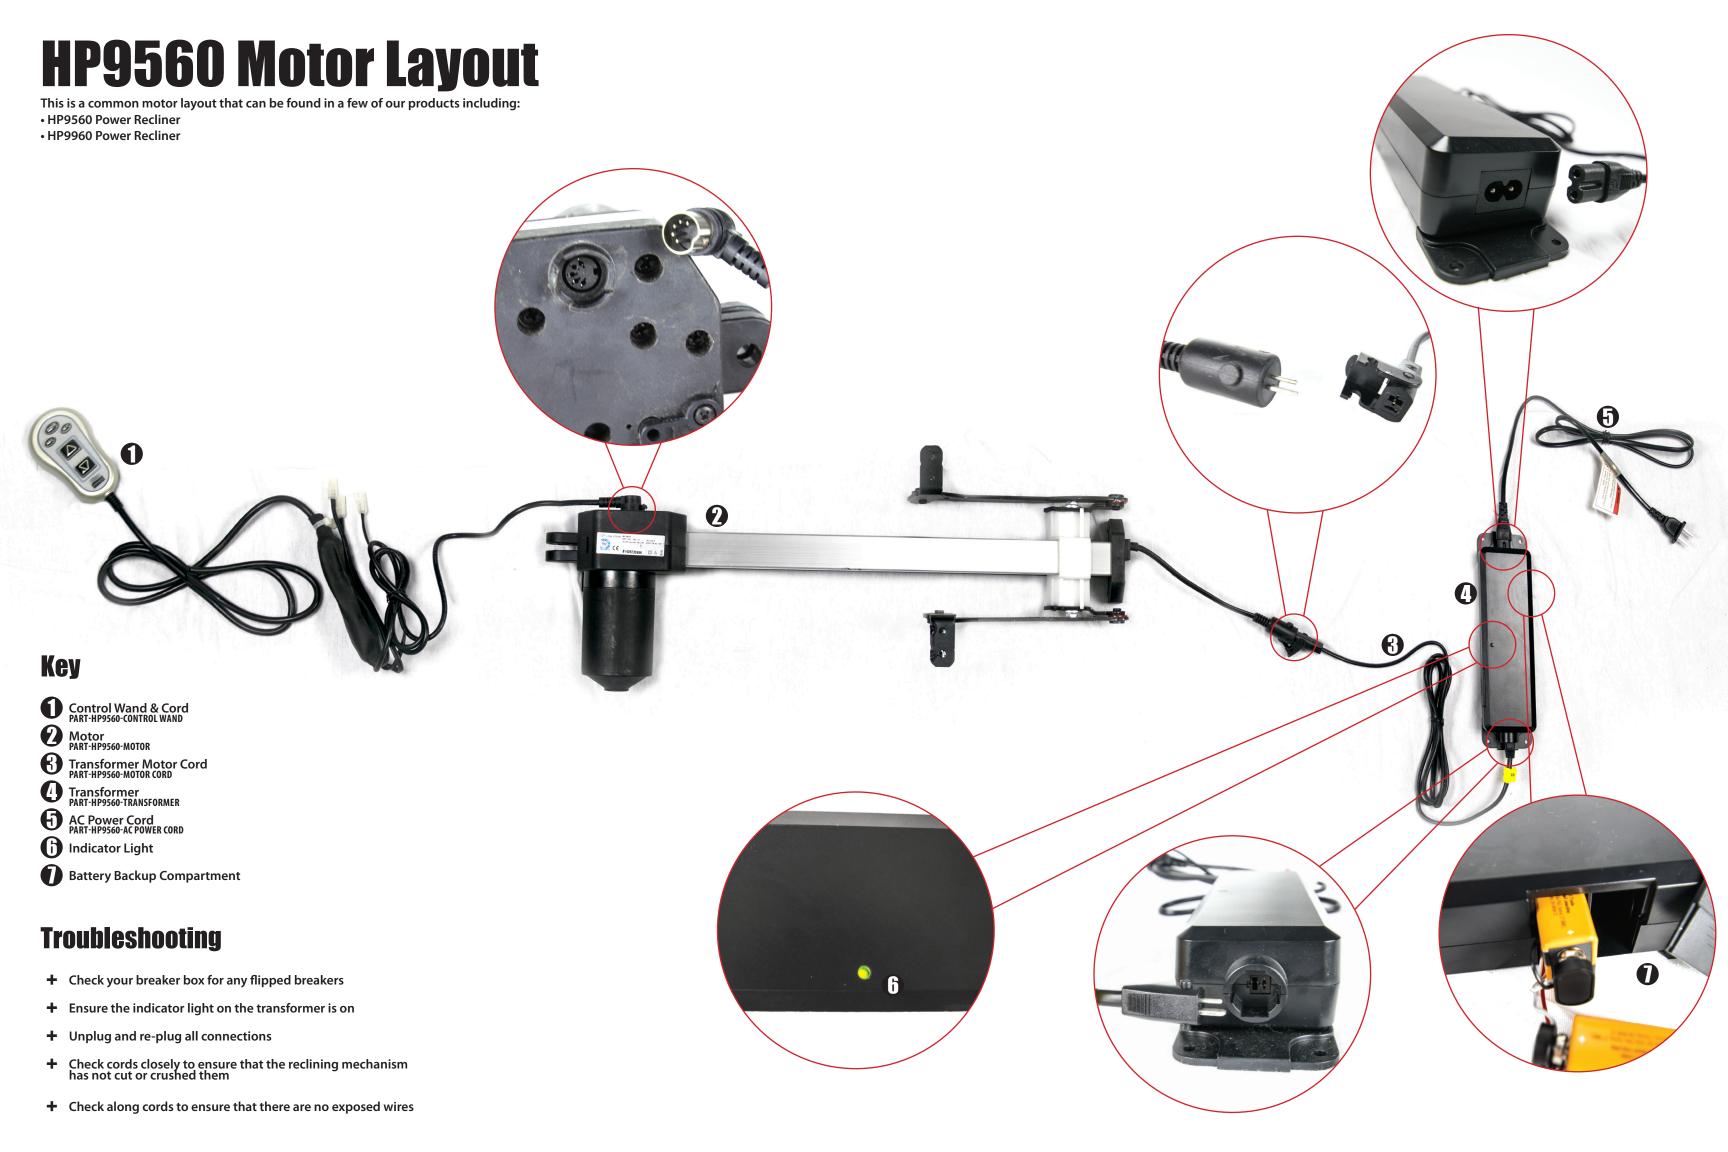

# **HP9560 Motor Layout - Interchangeable Parts**

The parts for the HP9560 Motor Layout can be interchanged following the guide below:

## Control Wand & Cord PART-HP9560-CONTROL WAND

- PART-HP9960-CONTROL WAND

#### Motor

- PART-HP9560-MOTOR
- PART-HP9960-MOTOR

## **Transformer Motor Cord**

- PART-HP9560-MOTOR CORD
- PART-HP9960-MOTOR CORD
- PART-P9560-MOTOR CORD
- PART-P9960-MOTOR CORD

### **Transformer**

- PART-HP9560-TRANSFORMER
- PART-HP9960-TRANSFORMER
- PART-P9560-TRANSFORMER
- PART-P9960-TRANSFORMER

## **AC Power Cord**

- PART-271-AC POWER CORD
- PART-8550-AC POWER CORD
- PART-7850-AC POWER CORD
- PART-50570BR-AC POWER CORD
- PART-50571BR-AC POWER CORD
- PART-18585-AC POWER CORD
- PART-18597-AC POWER CORD
- PART-HP9560-AC POWER CORD

- PART-HP9960-AC POWER CORD
- PART-P9560-AC POWER CORD
- PART-P9960-AC POWER CORD