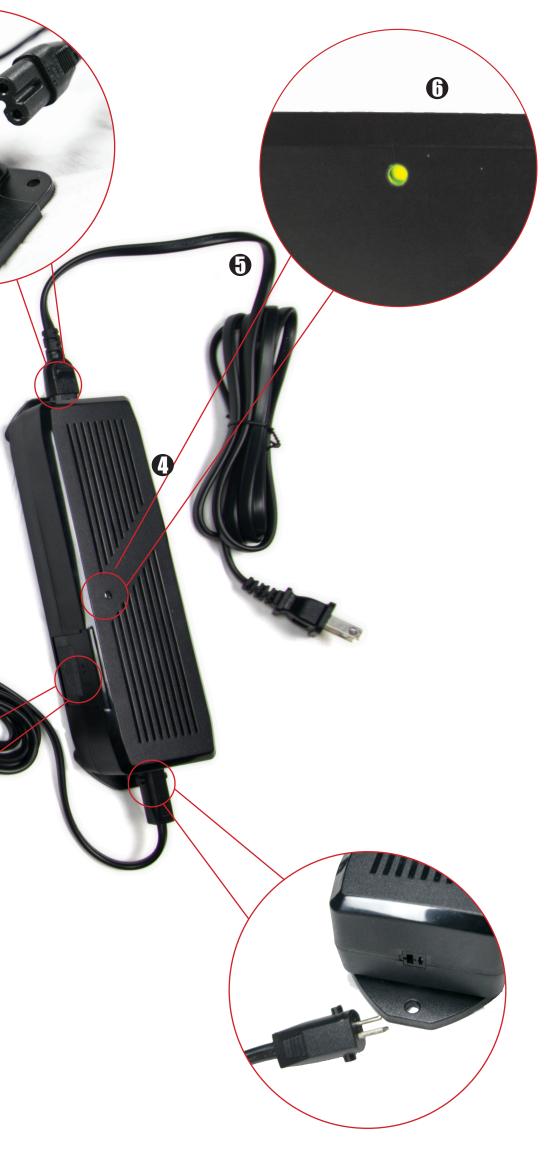

#### Key

 Control Buttons & Cord PART-271-CONTROL BUTTONS
Motor PART-271-MOTOR
Transformer Motor Cord PART-271-MOTOR CORD
Transformer PART-271-TRANSFORMER
AC Power Cord PART-271-AC POWER CORD
Indicator Light
Battery Backup Compartment

### Troubleshooting

- + Check your breaker box for any flipped breakers
- + Ensure the indicator light on the transformer is on
- + Unplug and re-plug all connections
- + Check cords closely to ensure that the reclining mechanism has not cut or crushed them
- + Check along cords to ensure that there are no exposed wires

#### Transformer PART-271-TRANSFORMER

### **AC Power Cord**

- PART-271-AC POWER CORD
- PART-8550-AC POWER CORD
- PART-7850-AC POWER CORD
- PART-50570BR-AC POWER CORD
- PART-50571BR-AC POWER CORD
- PART-18585-AC POWER CORD
- PART-18597-AC POWER CORD
- PART-HP9560-AC POWER CORD
- PART-HP9960-AC POWER CORD
- PART-P9560-AC POWER CORD
- PART-P9960-AC POWER CORD